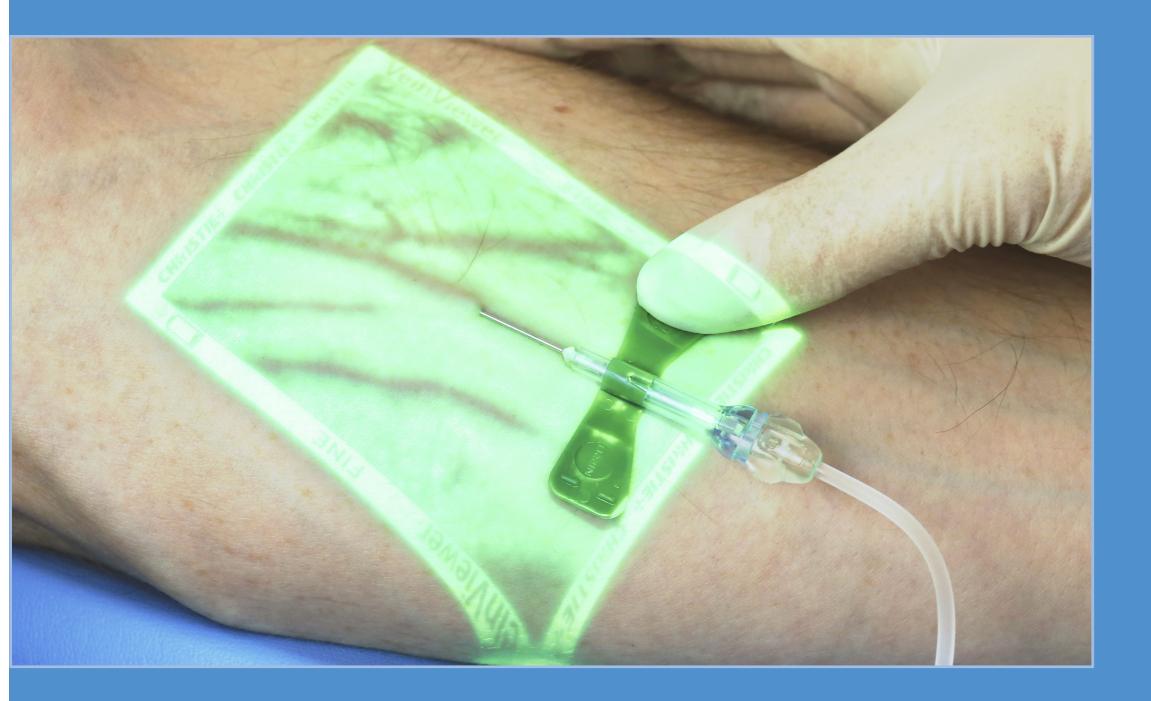

## VeinViewer<sup>®</sup> Vision2 A real solution to improve your first time stick success rate

YOUR NEW VeinViewer® Vision

Greiner Bio-One GmbH | Bad Haller Straße 32 | A-4550 Kremsmünster Phone: (+43) 75 83 67 91-0 | Fax: (+43) 75 83 63 18 | E-mail: office@at.gbo.com

## IS ALREADY IN YOUR FACILITY AND READY TO HELP.

- Giving you that extra reassurance
- Supporting your decisions
- Boosting your confidence
- Brightening up your day

The Infusion Nurses Society (INS) recommends patient assessment during preinsertion, insertion and post insertion and the use of, "vein visualization technology as a **ROUTINE STRATEGY** for difficult or poor venous access."